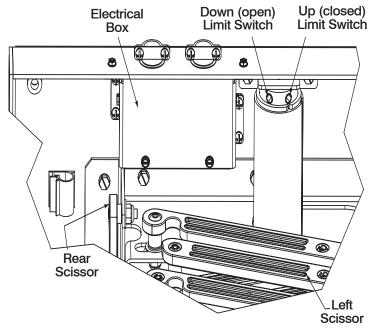

## Product Features:

- Mechanical limits to change lower limit
- Dry contact control
- Programmable start and stop operations
- Precision limit setting, adjustment and repeatability
- Universal projector attachment
- Supplied as standard with wall switch
- Ceiling Trim included to conceal ceiling opening
- Simple and quick installation
- 240VAC required plug and play
- IR remote control optional
- Fall-Arrest device