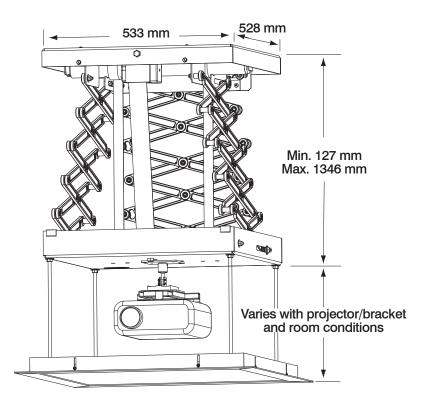

Max Projector **Ceiling Panel Ceiling Cutout** Product Max Projector Description Max Travel Dimension Size Code Weight (D x W) mm (D x W) mm (I x w) mm LPM7122S Resi-Lift 1220 mm 508 x 508 12kg 600 x 550 628 x 578

<sup>\*</sup> All dimensions in mm except where stated.